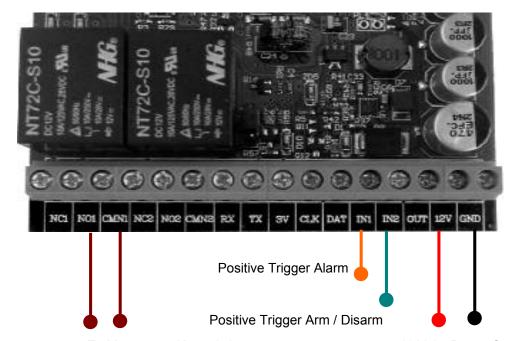

12 Volts Power Supply

For Arm / Disarm

Or Open/Close of gate Motor

For Negative Trigger, Please use a resistor of 1K, connected between the input and 12V