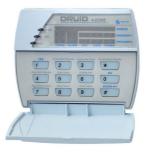

## Druid four-zone keypad

## EE-DR.LCD/KP/4Z

Two Druid two-zone energizers can be controlled and programmed with the optional LED four-zone keypad to form a four-zone system. The energizers can be installed near the fence and the keypad can be located where it is most convenient for the user

## Features:

- Up to two keypads can be connected to one energizer
- The fence voltage outputs can be adjusted using the keypad
- The siren and gate outputs can be bypassed using the keypad
- The four-zone keypad can be used with any of these energizer models: D25LCD, D28LCD