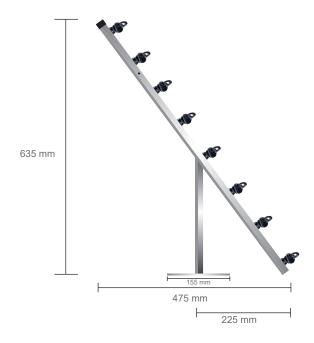

#### 8 Line T Pole

# Features & Specifications

- 8 wires
- · Hot dip galvanised
- Hot dip galvanised & Powder coated
- Associated insulator: Jurassic insulator
- Available in black or white powder coated

Nemtek brackets are made to a high standard to maximise security and ensure long life in the field. The level of security achieved is directly affected by the choice of bracket, the number of wires forming the electrical barrier and the distance between the brackets. Nemtek offers a large range of brackets to suit most wall types and applications. They are made from steel and are finished in a high quality outdoor hot-dip galvanised and powder coating for coastal conditions. On request, different types of designs and finishes can be manufactured.