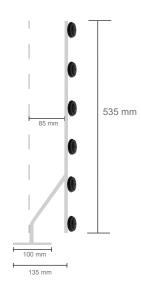

## 6 Line T Pole

## **6 Line T Pole Straight**

# Features & Specifications

- 6 wires
- Hot dip galvanised
- · Hot dip galvanised & Powder coated
- Associated insulator: flat bar insulator
- Available in black or white Powder coated