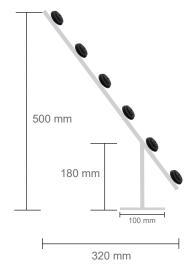

## 6 Line T Pole

## **6 Line T Pole Straight**

# Features & Specifications

- 6 wires
- Hot dip galvanised
- · Hot dip galvanised & Powder coated
- Associated insulator: flat bar insulator
- Available in black or white Powder coated