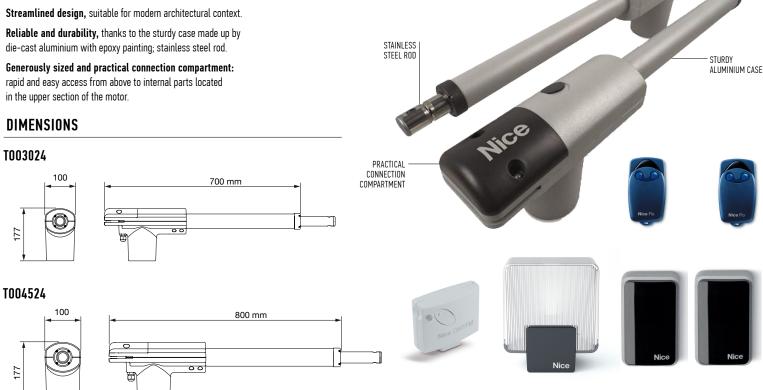

Reliable and durability, thanks to the sturdy case made up by

rapid and easy access from above to internal parts located

Practical release: with personalized nice key in the upper section of the motor.

PRACTICAL KEY RELEASE