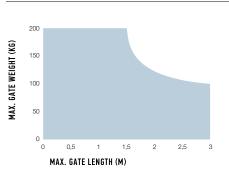

## **WINGO 3524 HS** SOLEMYO OPERA BLUEBUS

For hi-speed automation of swing gates with leaves up to 3 m or 200 kg, ideal for residential applications.

24 Vdc electromechanical gear motor, surface mounted, with magnetic encoder.