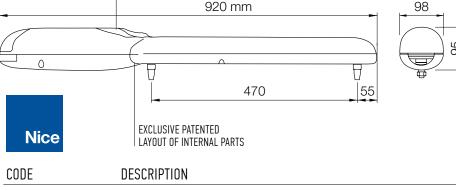

## **UTILISATION LIMITS**

Quick manoeuvres: 90° opening in about 10\* seconds.

Reliable: the magnetic encoder ensures the safeguard of set values over time and precise obstacle detection.

**Silent:** patented layout of internal parts, fewer moving parts.

Easy to install: after the gear motor has been assembled, all electrical connections are made from above.

Pre-assembled travel stops on opening.

**WG3524HS** 

IRREVERSIBLE, 24 Vdc, FAST, WITH MAGNETIC ENCODER,

## **TECHNICAL SPECIFICATIONS**

| CODE                         | WG3524HS    |  |
|------------------------------|-------------|--|
| ELECTRICAL DATA              |             |  |
| POWER SUPPLY (Vdc)           | 24          |  |
| ABSORPTION (A)               | 5           |  |
| POWER (W)                    | 120         |  |
| PERFORMANCE DATA             |             |  |
| SPEED (m/s)                  | >> 0.04 <<  |  |
| FORCE (N)                    | 1500        |  |
| WORK CYCLE (CYCLES/HOUR)     | 30          |  |
| DIMENSIONAL AND GENERAL DATA |             |  |
| PROTECTION LEVEL (IP)        | 44          |  |
| WORKING TEMP. (°C MIN/MAX)   | -20 ÷ +50   |  |
| DIMENSIONS (mm)              | 920x98x95 h |  |
| WEIGHT (kg)                  | 6           |  |