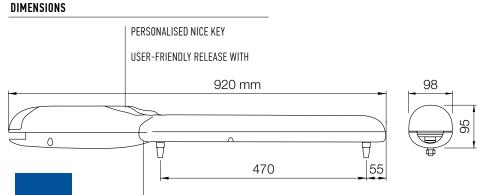

Easy to install: after the gear motor has been assembled, all electrical connections are made from above.

Pre-assembled travel stops on opening.

**WG3524HS** 

IRREVERSIBLE, 24 Vdc, FAST, WITH MAGNETIC ENCODER,

## **TECHNICAL SPECIFICATIONS**

| CODE                         | WG3524HS    |  |
|------------------------------|-------------|--|
| ELECTRICAL DATA              |             |  |
| POWER SUPPLY (Vdc)           | 24          |  |
| ABSORPTION (A)               | 5           |  |
| POWER (W)                    | 120         |  |
| PERFORMANCE DATA             |             |  |
| SPEED (m/s)                  | >> 0.04 <<  |  |
| FORCE (N)                    | 1500        |  |
| WORK CYCLE (CYCLES/HOUR)     | 30          |  |
| DIMENSIONAL AND GENERAL DATA |             |  |
| PROTECTION LEVEL (IP)        | 44          |  |
| WORKING TEMP. (°C MIN/MAX)   | -20 ÷ +50   |  |
| DIMENSIONS (mm)              | 920x98x95 h |  |
| WEIGHT (kg)                  | 6           |  |